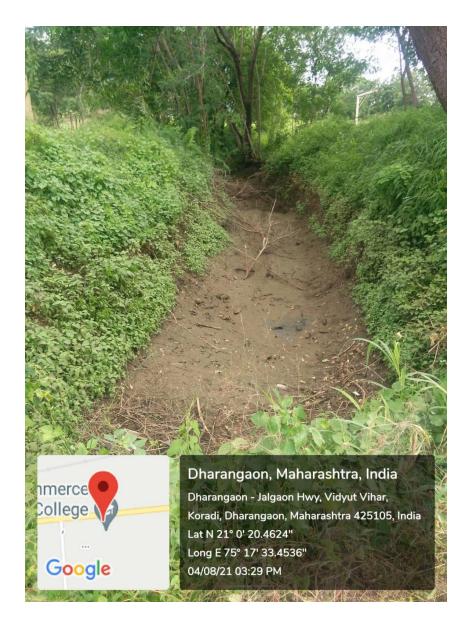

### Construction of tanks and bunds

Principal

Arts, Commerce & Science College

Dharangaon, Dist. Jalgaon