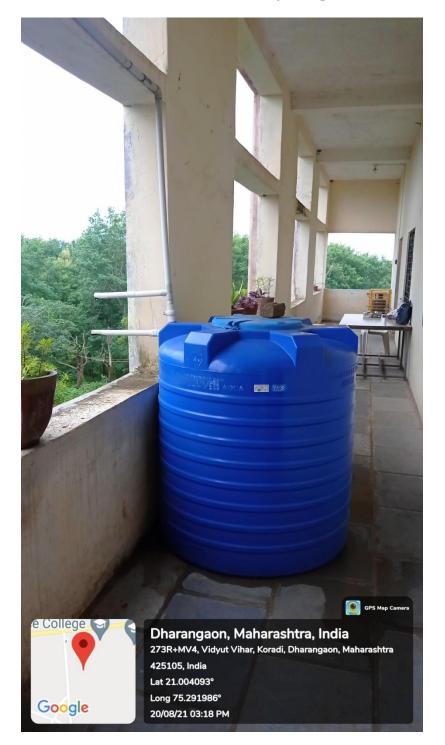

#### 7.1.4: Water conservation facilities available in the Institution

Maintenance of water bodies and distribution system in the campus

Principal

Arts, Commerce & Science College
Dharangaon, Dist. Jalgaon