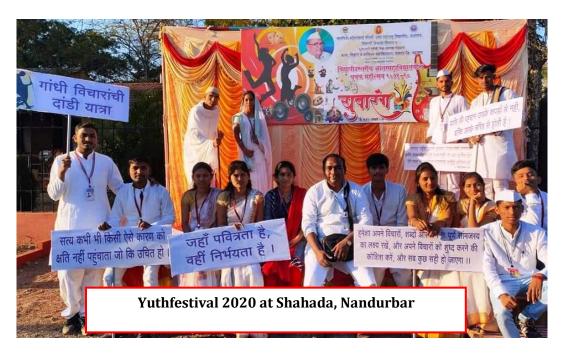

Student Enjoying Environmental And Educational Tour At Baripada

Principal

Arts, Commerce & Science College
Dharangaon, Dist, Jalgaon

Principal

Arts, Commerce & Science College
Dharangaon, Dist. Jalgaon

Student performing in Yuthfestival 2020 at Shahada, Nandurbar