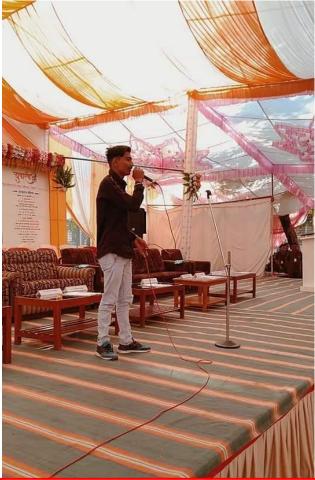

Student Enjoying Environmental And Educational Tour At Baripada

Principal

Arts, Commerce & Science College
Dharangaon, Dist, Jalgaon

Principal

Arts, Commerce & Science College
Dharangaon, Dist. Jalgaon

Student performing in Yuthfestival 2020 at Shahada, Nandurbar